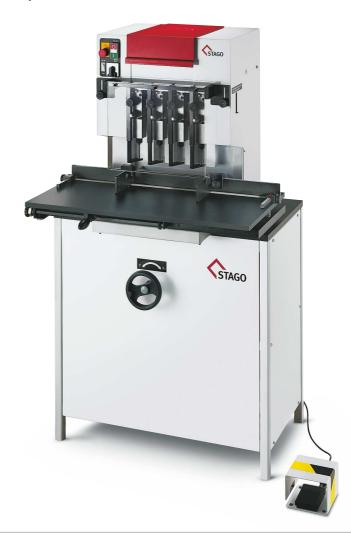

## Five-spindle paper drilling machine

Long-term high performance and absolute precision. This sentence describes the basic concept of the PB 5000 machine series exactly. The performance speaks for itself: up to 5 high-performance drill spindles, a drill diameter of 2-10 mm, a maximum stack height of up to 60 mm, machinable materials: paper, cardboard, textiles, leather, and plastics.

The hole spacing can be adjusted within the range of 40-250 mm. The large dimensions of the support table variants sets the standard in the professional environment. The ergonomic design enables effortless operation and high productivity. The spindle stroke is done either manually by a foot peddle or automatically by a footswitch and motor drive. The increased machine frame, the high-precision guides and maintenance-free drives guarantee a long machine life. For extreme applications with high heat generation, the optional drill cooling and lubrication ensures a perfect drilling result.

- up to 5 high-performance drill spindles
- various adjustable drilling distance between 40-250mm
- processing of paper, cardboards, textiles, leather, plastics, etc.
- big support table size 800 x 415 mm
- simple drilling length compensation
- high productivity
- designed for constant use
- ergonomic and robust construction