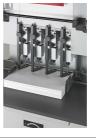

## Five-spindle paper drilling machine

Long-term high performance and absolute precision. This sentence describes the basic concept of the PB 5000 machine series exactly. The performance speaks for itself: up to 5 high-performance drill spindles, a drill diameter of 2-10 mm, a maximum stack height of up to 60 mm, machinable materials: paper, cardboard, textiles, leather, and plastics.

The hole spacing can be adjusted within the range of 40-250 mm. The large dimensions of the support table variants sets the standard in the professional environment. The ergonomic design enables effortless operation and high productivity. The spindle stroke is done either manually by a foot peddle or automatically by a footswitch and motor drive. The increased machine frame, the high-precision guides and maintenance-free drives guarantee a long machine life. For extreme applications with high heat generation, the optional drill cooling and lubrication ensures a perfect drilling result.

- up to 5 high-performance drill spindles
- various adjustable drilling distance between 40-250mm
- processing of paper, cardboards, textiles, leather, plastics, etc.
- big support table size 800 x 415 mm
- simple drilling length compensation
- high productivity
- designed for constant use
- ergonomic and robust construction