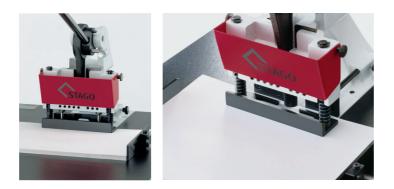

## HS 50 Hand punching machine

The punching machine HS 50 is a robust all-rounder for individual punches in single pieces and small series. The manually operated table machine can be equipped with different tools: Round holes, corner radii, contour cuts and finger holes. Its compact size and ease of use make it the perfect addition to any business.

- variety punching tools
- compact and robust construction
- designed for small circulation and individual items