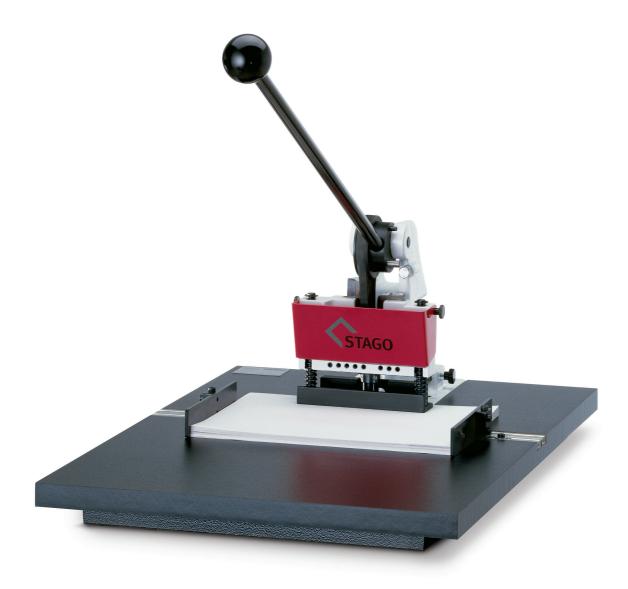

## HS 50 Hand punching machine

The punching machine HS 50 is a robust all-rounder for individual punches in single pieces and small series. The manually operated table machine can be equipped with different tools: Round holes, corner radii, contour cuts and finger holes. Its compact size and ease of use make it the perfect addition to any business.

- variety punching tools
- compact and robust construction
- designed for small circulation and individual items