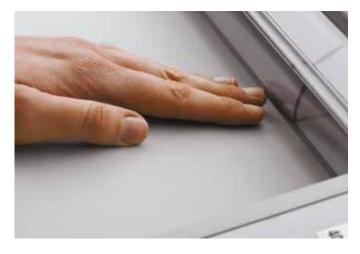

**SAFETY FLAP** Electronically controlled safety flap in the feed opening to keep fingers, ties or other objects away from the cutting shafts.

**PRACTICAL SHRED BIN** The lightweight shred bin made of impactresistant plastic is easy to handle and can be used with or without a plastic bag.