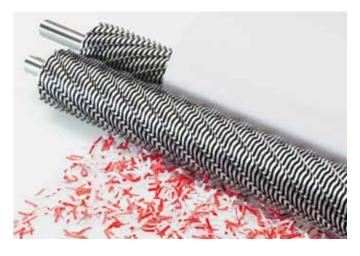

### Features

**SOLID STEEL CUTTING SHAFTS** Robust and durable: high-quality paper clip proof cutting shafts from special hardened steel. 30 years guarantee on the cutting shafts.

**EASY\_SWITCH** Ease of operation: intelligent multifunction switch element with integrated optical signals indicating the operational status. Additional "emergency switch" function.