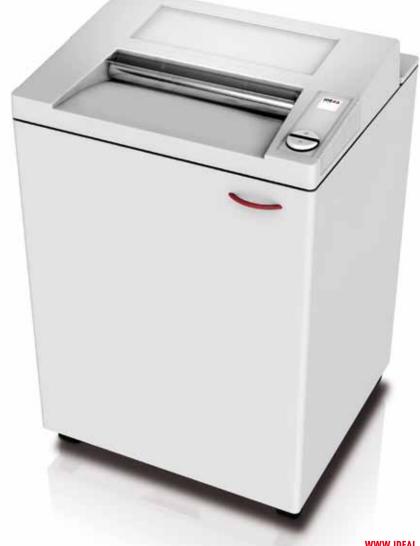

## IDEAL **3804**

### Attractively priced office shredder with 400 mm feed opening for large formats

SPS – (Safety Protection System) package: electronically controlled, transparent safety flap in the feed opening as additional safety element; EASY\_SWITCH - intelligent control element indicating the operational status of the shredder with varying colour codes and back-lit symbols; automatic reverse and power cut-off (avoids paper jams); automatic stop if the shred bin is full; electronic door protection via a magnetic proximity switch; double motor protection; energy saving mode. Photo cell controlled automatic start and stop. Convenient 400 mm feed opening. High quality paper clip proof cutting shafts from special hardened steel. 30 years guarantee on the cutting shafts. Strip cut model and 4 x 40 mm cross cut model suitable for shredding the most common CDs/DVDs. Quiet but powerful 640 Watt single phase motor for continuous operation. Sturdy Twin Drive System with fully closed gear box housing. High-quality wooden cabinet, mobile on castors. Convenient shred bin. Approx. 165 litres volume for the shreds. Power connection: 230 V / 50 Hz / 1~ (other voltages available). Dimensions (H x W x D): 970 x 640 x 590 mm, Weight: 79 kg / 84 kg (cross cut).