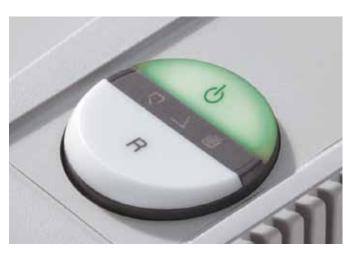

### Features

**SOLID STEEL CUTTING SHAFTS** Robust and durable: high-quality paper clip proof cutting shafts from special hardened steel. 30 years guarantee on the cutting shafts.

**EASY\_SWITCH** Ease of operation: intelligent multifunction switch element with integrated optical signals indicating the operational status. Additional "emergency switch" function.