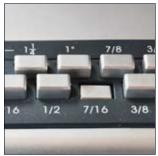

## MANUAL CLOSING MACHINE FOR WIRE COMBS AND PLASTIC COMBS

more adjustment possibilities

you can easily measure the diameter of your wire

#### technical specifications:

- binding width: up to A4
- for wire combs (3:1 und 2:1), and plastic combs (21 rings)
- for wire combs :Ø 4,8 mm 32 mm (3/16" 1 1/4")
- for wire combs: 6 mm 52 mm
- Gewicht: 12,1 / 10,1 kg
- Abmessungen 540x480x220 mm / 480x340x340 mm \*