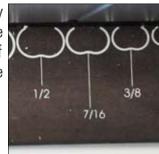

## MANUAL CLOSING MACHINE FOR WIRE COMBS AND PLASTIC COMBS

more adjustment possibilities

you can easily measure the diameter of your wire

#### technical specifications:

- binding width: up to A4
- for wire combs (3:1 und 2:1), and plastic combs (21 rings)
- for wire combs :Ø 4,8 mm 32 mm (3/16" 1 1/4")
- for wire combs: 6 mm 52 mm
- Gewicht: 12,1 / 10,1 kg
- Abmessungen 540x480x220 mm / 480x340x340 mm \*