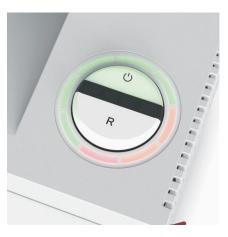

#### **ECC+ - ELECTRONIC CAPACITY CONTROL**

This electronic feature indicates the used sheet capacity during shredding process to avoid paper jams.