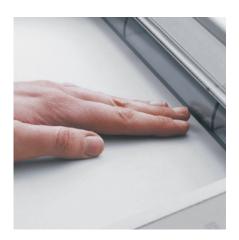

#### **PATENTED SAFETY FLAP**

Extremely safe: electronically controlled safety flap in the feed opening to keep fingers, ties or other objects away from the cutting shafts.