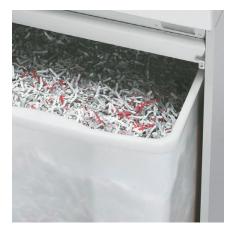

#### **CONVENIENT SHRED BIN**

The environmentally-friendly shred bin can be removed easily and cleanly from the cabinet. The bin can be used with or without disposable shred bag.