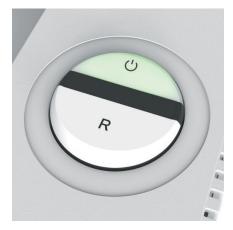

#### **EASY-SWITCH**

Ease of operation: intelligent multifunction switch element with integrated optical signals indicating the operational status. Additional "emergency switch" function.