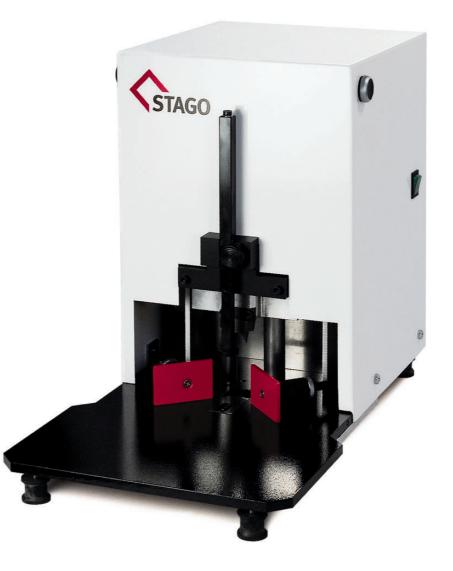

## ESM-A Automatic punching machine

With its unassuming exterior, the ESM-A table machine captivates in particular with inner values: An extremely robust construction, high-quality guides, a high-performance electric drive combined with through-hardened and precision-ground cutting blades ensure perfect punching results. Whether round or straight, the ESM-A punches its way easily through up to 400 sheets of paper. The machine can also punch cardboard, plastics, textiles, leather, light metals, and much more. Ergonomic design, ease of use and standard operator safety by two-hand operation round off the power pack.

- extrem robust construction
- infinitly adjustable side guides
- large support table up to DIN A4
- quickly exchange punching tools