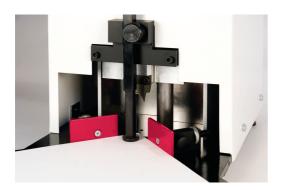

## ESM-A Automatic punching machine

With its unassuming exterior, the ESM-A table machine captivates in particular with inner values: An extremely robust construction, high-quality guides, a high-performance electric drive combined with through-hardened and precision-ground cutting blades ensure perfect punching results. Whether round or straight, the ESM-A punches its way easily through up to 400 sheets of paper. The machine can also punch cardboard, plastics, textiles, leather, light metals, and much more. Ergonomic design, ease of use and standard operator safety by two-hand operation round off the power pack.

- extrem robust construction
- infinitly adjustable side guides
- large support table up to DIN A4
- quickly exchange punching tools