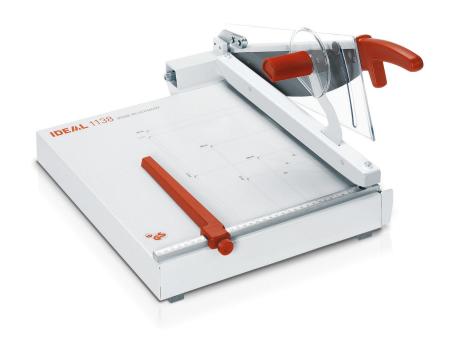

### **IDEAL 1138**

### Professional trimmer with 385 mm cutting length

← **38.5** cm →

Resharpenable blade set made of "Solingen steel"

Manual clamp for variable pressure

Solid all-metal construction

Automatic safety guard

Precision side lay with measuring scale and adjustable backgauge

### **Product characteristics**

Resharpenable, high-quality blade set made of "Solingen steel". Automatic safety guard made from transparent, unbreakable plastic material (guard rises and falls with the movement of the blade). Solid manual clamp for variable pressure. Precision side lay with measuring scale (mm/inches) and adjustable backgauge. Standard paper sizes from A6 to A4 + American letter size and various angle indications printed on the table. Solid cast aluminium blade mounting bracket with double pivot bearings for blade axle. Solid all-metal construction. Non-skid rubber feet for safe operation. Quality product "Made in Germany". Safety tested by independent safety labs.