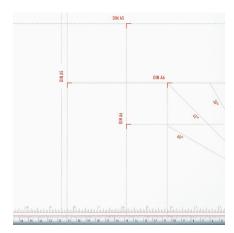

Format indications printed on the table

### **FORMAT INDICATIONS**

For efficient and easy cutting: Standard paper sizes from A6 to A4, American letter size and various angle indications printed on the table.