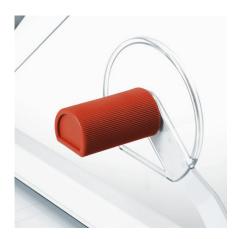

### **MANUAL CLAMP**

With this solid manual clamping device a variable clamp pressure can be applied depending on the material to be cut.