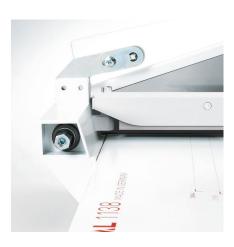

### **SOLID BLADE MOUNTING BRACKET**

Sturdy design: Cast aluminium blade mounting bracket with double pivot bearings for the blade axle guarantees highly accurate rectangular cuts