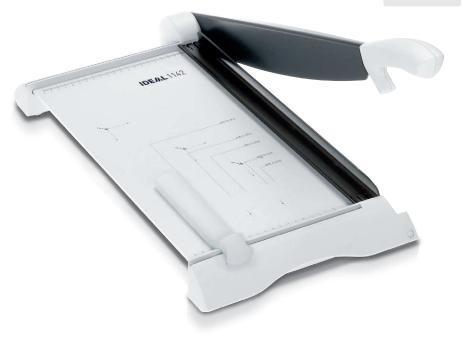

## **IDEAL 1142**

max.
15
sheets

← 43 cm →

Attractively designed trimmer for A3 – perfect for trimming digital photos or doing handicrafts

Laser-cut universal blade

Transparent clamp bar

Cutting line indicator

#### Product characteristics

Laser-cut and non-stick coated universal blade and counter blade made from a high-quality special steel. Transparent clamp bar with finger guard and cutting line indicator for exact alignment of the material to be cut. Two side lays (front and rear) with measuring scales in cm/mm. Backgauge (can be placed either on front or on rear side lays). Format indications from A4 to A6 and common photo sizes printed on the table. Attractive, functional design.