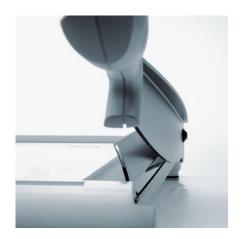

#### **CUTTING LINE INDICATION**

The cutting line indicator, which is integrated into the clamp bar, allows precise aligning of the paper to be cut.