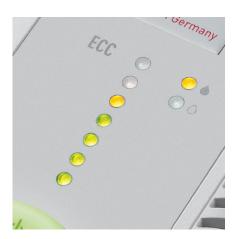

#### **ECC - ELECTRONIC CAPACITY CONTROL**

This electronic feature indicates the used sheet capacity during shredding process to avoid paper jams.