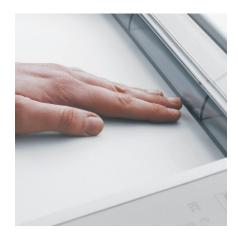

#### PATENTED SAFETY FLAP

Extremely safe: electronically controlled safety flap in the feed opening to keep fingers, ties or other objects away from the cutting shafts.