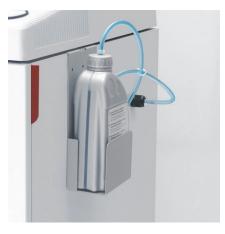

#### **ELECTRONIC OIL INJECTION**

The automatic oil injection system lubricates the cutting shafts when shredding and guarantees a constantly high shred performance.