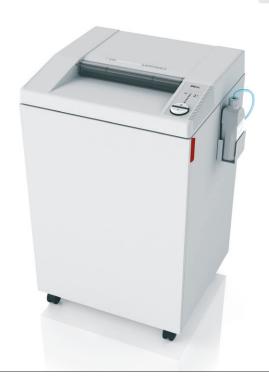

## **IDEAL 4005**

< 40 cm →

Innovative high capacity office shredder with electronic capacity control and automatic oil injection system for a consistently high shred performance.

| Level P-2        | 6 mm strip cut |
|------------------|----------------|
| Sheet capacity*: | 50-55 I 42-47  |

### Technical specifications

| Volume         | 210 litres (cabinet)         |
|----------------|------------------------------|
|                | 165 litres (shred bin)       |
| Power          | 230 V / 50 Hz**              |
| Motor capacity | 1600 Watt single phase motor |

\*\* other voltages available

1010 x 6401 x 590 mm (H x W x D)

¹ Width with oil bottle: 647 mm

115 kg

Dimensions

Weight

#### **Product characteristics**

SPS - (Safety Protection System) package: patented, electronically controlled, transparent safety flap in the feed opening as additional safety element; EASY-SWITCH - intelligent control element indicating the operational status of the shredder with varying colour codes and back-lit symbols; automatic reverse and power cut-off (avoids paper jams); automatic stop if the shred bin is full; electronic door protection via a magnetic proximity switch; double motor protection; ZERO ENERGY standby mode: Complete, automatic disconnection from power supply after 15 minutes. Photo cell controlled automatic start and stop. Patented ECC -Electronic Capacity Control: indication of the used sheet capacity during shredding process. Automatic oil injection on the cutting shafts during shredding operation for constantly high shred performance. Convenient 405 mm feed opening. High-quality, paper clip proof cutting shafts from special hardened steel with lifetime guarantee (not applicable for models with 0.8 x 12 mm micro cut or 0.8 x 5 mm super micro cut). Strip cut and particle cut models suitable for shredding the most common CDs/DVDs. Quiet but powerful single phase motor for continuous operation. Sturdy chain drive and fully closed gear box housing. High-quality wooden cabinet, mobile on castors. Convenient environmentally-friendly shred bin (no disposable shred bags required).