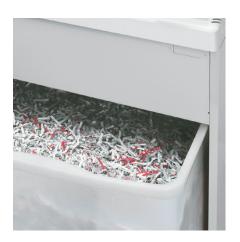

#### **CONVENIENT SHRED BIN**

The environmentally-friendly shred bin can be removed easily and cleanly from the cabinet. The bin can be used with or without disposable shred bag.