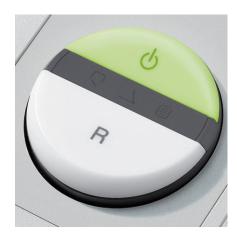

#### **EASY-SWITCH**

Ease of operation: intelligent multifunction switch element with integrated optical signals indicating the operational status. Additional "emergency switch" function.