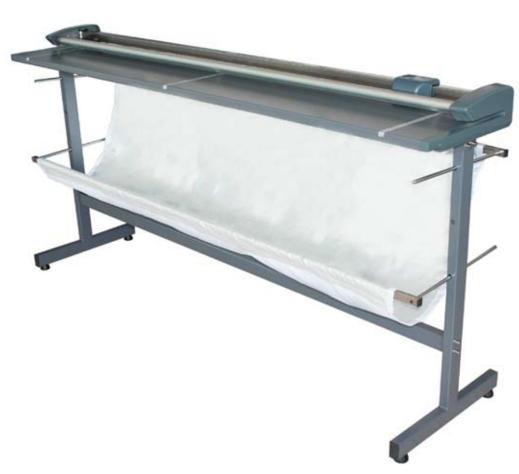

## rotary trimmer

The RECOsystems RC 160 M and RC 200 M are professional, manual, rotary trimmers with cutting lengths from 160 cm - 200 cm. The max cutting thickness is 1,2 mm. All machines are equiped with a table and a roll holding device. The sturdy stand with castors makes it easy to move the machine around. The knife is self-sharpening.

## technical specifications

- manual
- cutting lengths: 160, 200 cm
- cutting thickness: max 1,2 mm
- incl. table
- incl. roll holing device
- dimensions: 2000x590x240 mm / 1900x450x950 mm\*rc160M dimensions: 2400x590x240 mm / 2300x450x950 mm\*rc200M