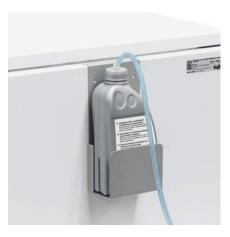

#### **ELECTRONIC OIL INJECTION**

The automatic oil injection system lubricates the cutting shafts when shredding and guarantees a constantly high shred performance.