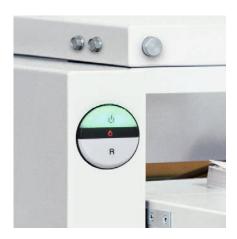

#### **EASY-SWITCH**

Ease of operation: intelligent multifunction switch element with integrated optical signals indicating the operational status.