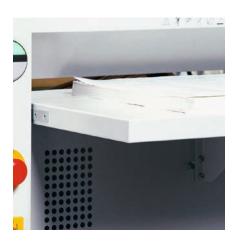

#### **FOLD-AWAY FEEDING TABLE**

The fold-away feeding table is ideal for convenient paper feeding. A photo cell automatically starts and stops the cutting head.