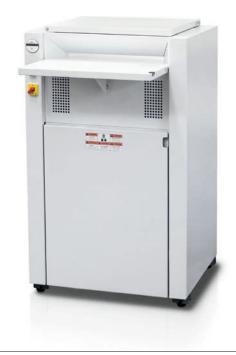

### **IDEAL 4600**

← 46 cm →

Compact high-capacity shredder with automatic oiler. Provides data security for an entire office floor.

**Level P-3** 6 x 50 mm particle cut

Sheet capacity\*: 85-95 | 74-83

Level P-5 2 x 15 mm particle cut

#### Product characteristics

Convenient 460 mm feed opening, also suitable for EDP printouts and continuous forms. Automatic start/stop via a photo cell. EASY-SWITCH – intelligent multifunction control element indicating the operational status of the shredder with varying colour codes and back-lit symbols. Electronic control prevents overfeeding: automatic reverse and refeeding in case of paper jams. Fold-away feeding table. Main switch and emergency cut-off switch. Optical indicators for the operational status of the machine. Robust shredding heads with special hardened cutting shafts made of high-quality steel, resistant against soft metal objects. Automatic oil injection on the cutting shafts during shredding operation for constantly high shred performance. Automatic standby after 30 minutes. Powerful three phase motor with thermal motor protection. Front door and mobile shred bin for easy removal of the full shred bag. High volume container for the shredded material. Automatic stop when front door is opened, or when the shred bin is full. Mobile on castors. Two years guarantee on the cutting tools.