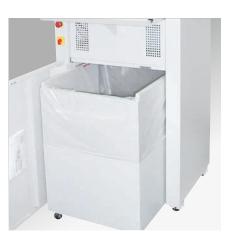

#### **MOBILE SHRED BIN**

The shred bin on castors is easily removable through the front door. The shredder stops automatically if the door is opened.