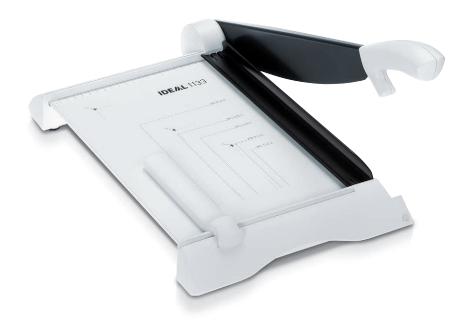

## **IDEAL 1133**

Attractively designed trimmer for A4 – perfect for trimming digital photos or doing handicrafts

← **34 cm** →

Laser-cut universal blade

Transparent clamp bar

Cutting line indicator

Format indications and photo sizes

#### Product characteristics

Laser-cut and non-stick coated universal blade and counter blade made from a high-quality special steel. Transparent clamp bar with finger guard and cutting line indicator for exact alignment of the material to be cut. Two side lays (front and rear) with measuring scales in cm/mm. Backgauge (can be placed either on front or on rear side lays). Format indications from A4 to A6 and common photo sizes printed on the table. Attractive, functional design.