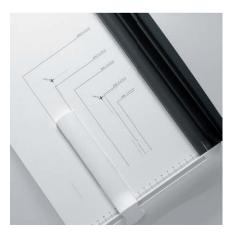

## **IDEAL 1133**

Attractively designed trimmer for A4 – perfect for trimming digital photos or doing handicrafts

← **34 cm** →

Laser-cut universal blade

Transparent clamp bar

Cutting line indicator

Format indications and photo sizes

#### **CUTTING LINE INDICATION**

The cutting line indicator, which is integrated into the clamp bar, allows precise aligning of the paper to be cut.