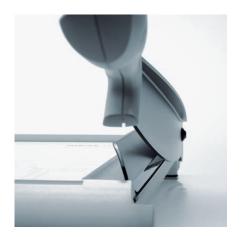

#### **CUTTING LINE INDICATION**

The cutting line indicator, which is integrated into the clamp bar, allows precise aligning of the paper to be cut.