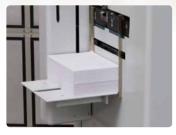

Touch screen assisted set-up process

Two finger paper pick-up system allows mixed paper stocks to be handled more easily.

Large waste tray which can be easily removed from the front.

Deep pile feeder with high prestack capacity up to 4.000 sheets.