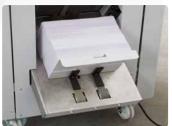

Touch screen assisted set-up process

Two finger paper pick-up system allows mixed paper stocks to be handled more easily.

Large waste tray which can be easily removed from the front.

Deep pile feeder with high prestack capacity up to 4.000 sheets.