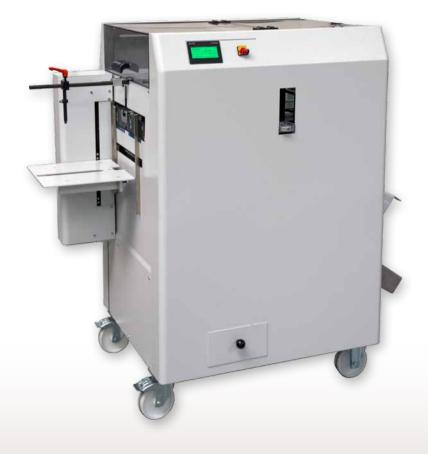

## AP 300 Compact

Heavy-duty, floor standing, automatic punch machine, for small to medium runs.

PREMIUM QUALITY WORLDWIDE MADE IN GERMANY

## Customer benefits:

- Automatic punching process
- Two finger paper pick up system which can handle a range of mixed stock
- Fast die and format changes
- Touch screen assisted set-up process
- Wheels allow the machine to be moved
- QSA (Quick Size Adjustment) for high flexibility of different paper formats<sup>(1)</sup>
- High prestack capacity up to 4.000 sheets
- Low noise level (65db A)

Touch screen assisted set-up process

Two finger paper pick-up system allows mixed paper stocks to be handled more easily.

Large waste tray which can be easily removed from the front.

Deep pile feeder with high prestack capacity up to 4.000 sheets.