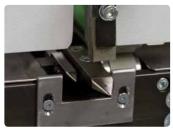

## **Output:**

Mechanical cycles per hour

3.600

Max. punched sheets per hour **45.000** 

QSA (Quick Size Adjustment) technology allows the quick cancellation of punching pins without the need to remove the die.(2)