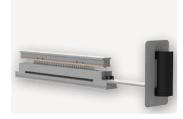

Touch screen assisted set-up process

Two finger paper pick-up system allows mixed paper stocks to be handled more easily.

Large waste tray which can be easily removed from the front.

Deep pile feeder with high prestack capacity up to 4.000 sheets.