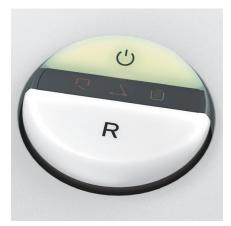

#### **EASY-SWITCH**

Ease of operation: intelligent multifunction switch element with integrated optical signals indicating the operational status.