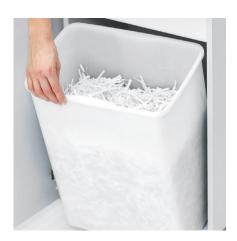

## **CONVENIENT SHRED BIN**

The environmentally-friendly shred bin can be removed easily and cleanly from the cabinet. The bin can be used with or without disposible shred bag.