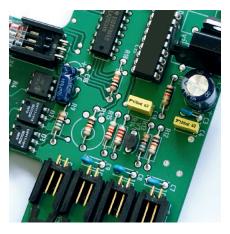

## **AUTOMATIC FUNCTIONS**

Tried and tested: Reliable printed circuit board controlling all automatic functions of the shredder including the energy saving mode.