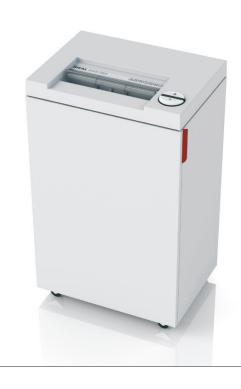

# **IDEAL 2445**

# max. 21 sheets

# Convenient and powerful deskside document shredder.

← 24 cm →

| Level P-2        | 4 mm strip cut |
|------------------|----------------|
| Sheet capacity*: | 19-21 I 16-18  |

Level P-4 4 x 40 mm particle cut
Sheet capacity\*: 13-15 | 11-13

# Technical specifications

| Volume         | 50 litres (cabinet)         |
|----------------|-----------------------------|
|                | 35 litres (shred bin)       |
| Power          | 230 V / 50 Hz**             |
| Motor capacity | 390 Watt single phase motor |
|                |                             |

\*\* other voltages available

| Dimensions | 635 x 395 x 291 mm (H x W x D) |
|------------|--------------------------------|
| Weight     | 21 kg                          |

# Product characteristics

SPS – (Safety Protection System) package: patented, electronically controlled, transparent safety flap in the feed opening as additional safety element; EASY-SWITCH – intelligent control element indicating the operational status of the shredder with varying colour codes and back-lit symbols; automatic reverse and power cut-off (avoids paper jams); automatic stop if the shred bin is full; electronic door protection via a magnetic proximity switch; double motor protection against over-heating; ZERO ENERGY standby mode: Complete, automatic disconnection from power supply after 15 minutes. Photo cell controlled automatic start and stop. High-quality, paper clip proof cutting shafts from special hardened steel with lifetime guarantee (not applicable for models with 0.8 x 12 mm micro cut or 0.8 x 5 mm super micro cut). Quiet, powerful and energy-efficient single phase motor. Fully closed gear box housing and durable gears. High-quality wooden cabinet, mobile on castors. Convenient environmentally-friendly shred bin (no disposable shred bags required).