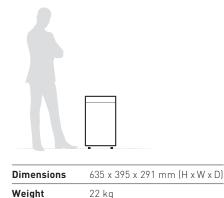

#### **Technical specifications**

| Volume         | 50 litres (cabinet)         |
|----------------|-----------------------------|
|                | 35 litres (shred bin)       |
| Power          | 230 V / 50 Hz**             |
| Motor capacity | 580 Watt single phase motor |
|                | 11 - 1 - 1                  |