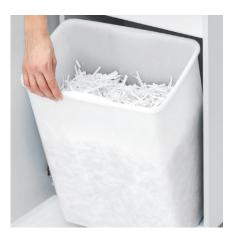

### **CONVENIENT SHRED BIN**

The environmentally-friendly shred bin can be removed easily and cleanly from the cabinet. The bin can be used with or without disposible shred bag.

**IDE**///L

**AUTOMATIC FUNCTIONS** 