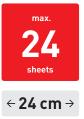

# IDEAL 2465

Convenience and performance next to your desk – business shredder, also suitable for small work groups.

| Level P-2        | 4 mm strip cut         |
|------------------|------------------------|
| Sheet capacity*: | 22-24 I 19-21          |
|                  |                        |
| Level P-4        | 4 x 40 mm particle cut |
| Sheet capacity*: | 16-18   13-15          |
| -                |                        |