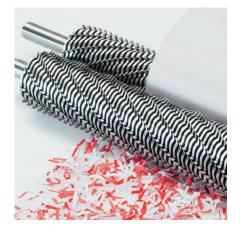

## Features

SOLID STEEL CUTTING SHAFTS

Robust and durable: high-quality paper clip proof cutting shafts with lifetime guarantee under conditions of fair wear and tear.