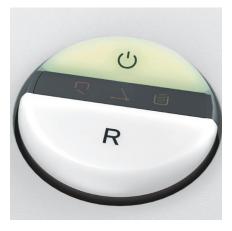

### EASY-SWITCH

Ease of operation: intelligent multifunction switch element with integrated optical signals indicating the operational status.