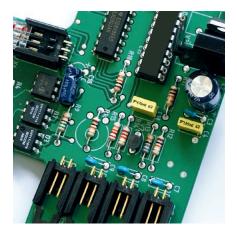

Tried and tested: Reliable printed circuit board controlling all automatic functions of the shredder including the energy saving mode.

FIRST-CLASS COMPONENTS Quality in every detail: cabinet with adjustable metal hinges.